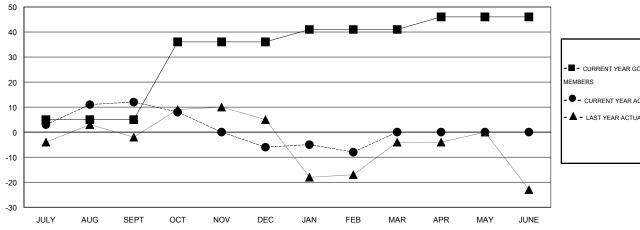

## GOALS AND ACTUAL MEMBERS CUMULATIVE

| - CURRENT YEAR GOALS FOR NEW |  |
|------------------------------|--|
| MEMBERS                      |  |

- CURRENT YEAR ACTUAL MEMBERS

- LAST YEAR ACTUAL MEMBERS