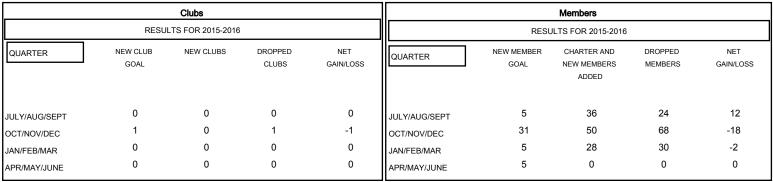

## GOALS AND ACTUAL NEW CLUBS CUMULATIVE

## GOALS AND ACTUAL MEMBERS CUMULATIVE

| - CURRENT YEAR GOALS FOR NEW |  |
|------------------------------|--|
| MEMBERS                      |  |

- CURRENT YEAR ACTUAL MEMBERS

- LAST YEAR ACTUAL MEMBERS